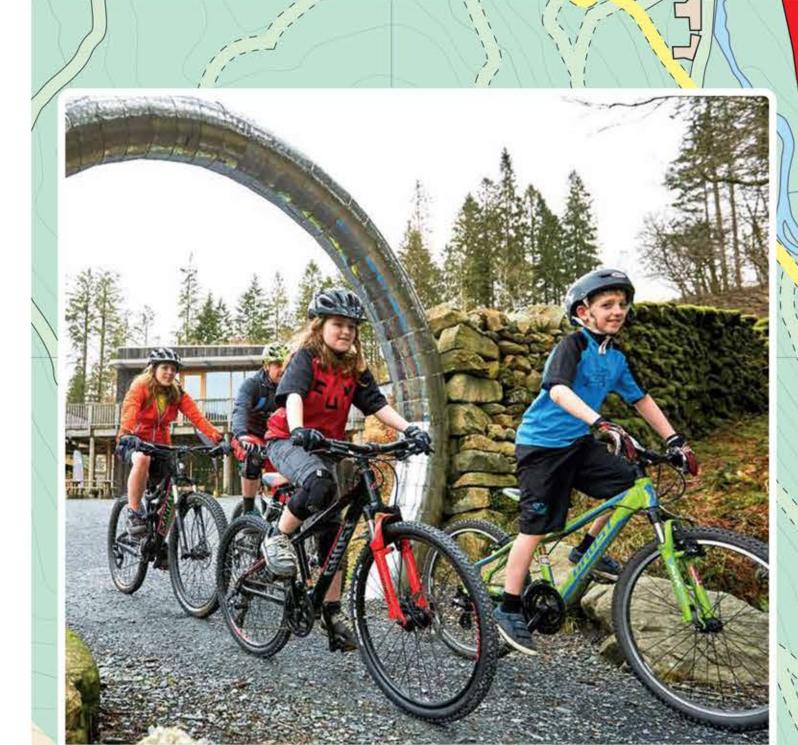

MinorTaur

Bike trail grade:

The trail is built in four loops

which get progressively longer

and more challenging. There are

plenty of fun features including

stone steps, rollers, table tops,

berms and the occasional jump.

This trail is a great fun introduction to

mountain biking for a wide range of ages

and abilities and is unique in that the first

three loops can be used by disabled riders

Look out for the shiny hoofprints that give

you a clue that there's a MinorTaur about!

Blue/Moderate

Follow these

waymarkers

**Trail** 

# MinorTaur

Dilynwch yr arwyddion yma

Adeiladwyd y llwybr mewn o nodweddion hwyliog gan gynnwys grisiau cerrig, rholeri, gwastadeddau, ysgafellau ac ambell naid. Mae dolen 4, sy'n arwain at y rhaeadrau, yn defnyddio adran arw o lwybr preifat, gyda rhwystr arno. Mae yna ddringfeydd serth byr a disgynfa ar hyd ffordd goedwig arw.

feicio mynydd sy'n addas ar gyfer ddefnyddio'r tair dolen gyntaf ar feiciau mynydd wedi'u haddasu.

Edrychwch allan am yr olion carnau o gwmpas!

DOLENNI 1-4 (Ilwybr cyfan): Pellter: 12km

Amser: 11/2-3 awr | Dringo: 265m

Mae'r llwybr hwn yn gyflwyniad hwyliog i amrywiaeth eang o oedrannau a galluoedd, ac mae'n unigryw gan y gall beicwyr anabl

sgleiniog sy'n dystiolaeth fod MinorTaur